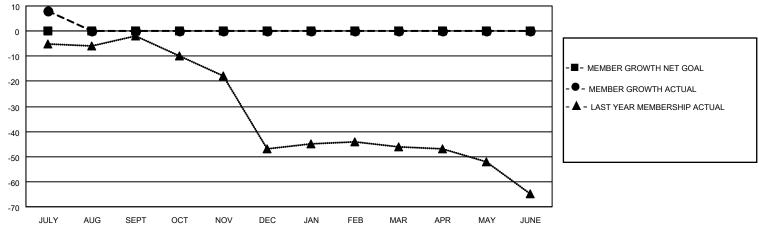

## District 22 A

| Clubs         |               |             |               | Members               |                        |                         |                                                    |  |  |
|---------------|---------------|-------------|---------------|-----------------------|------------------------|-------------------------|----------------------------------------------------|--|--|
|               | RESULTS FOR   | R 2020-2021 |               | RESULTS FOR 2020-2021 |                        |                         |                                                    |  |  |
| QUARTER       | NEW CLUB GOAL | NEW CLUBS   | DROPPED CLUBS | QUARTER MEME          | BER GROWTH NET<br>GOAL | MEMBER GROWTH<br>ACTUAL | DROPPED<br>MEMBERS ACTUAL<br>(including transfers) |  |  |
| JULY/AUG/SEPT | 0             | 0           | 0             | JULY/AUG/SEPT         | 0                      | 20                      | 7                                                  |  |  |
| OCT/NOV/DEC   | 0             | 0           | 0             | OCT/NOV/DEC           | 0                      | 0                       | 0                                                  |  |  |
| JAN/FEB/MAR   | 0             | 0           | 0             | JAN/FEB/MAR           | 0                      | 0                       | 0                                                  |  |  |
| APR/MAY/JUNE  | 0             | 0           | 0             | APR/MAY/JUNE          | 0                      | 0                       | 0                                                  |  |  |

#### GOALS AND ACTUAL MEMBERS CUMULATIVE

| DROPPED CLUBS: 0         |   | 3 CLUBS OF 26 ADDED 1 OR MORE<br>NEW MEMBERS | GENDER DISTRIBUTION  MALE 423 (63.42%) |              |     |
|--------------------------|---|----------------------------------------------|----------------------------------------|--------------|-----|
| DROPPED MEMBERS          |   |                                              | FEMALE                                 | 244 (36.58%) |     |
| DECEASED                 | 1 | CLICK HERE FOR CUMULATIVE                    | TOTAL FAMILY UNIT MEMBERS              |              | 112 |
| CLUB CANCELLED 0 OTHER 6 |   | MEMBERSHIP DATA                              | FAMILY MEMBERS PAYING HALF             |              | 57  |
|                          |   |                                              | DUES                                   |              |     |
| LTOTAL                   | 7 |                                              | II                                     |              |     |